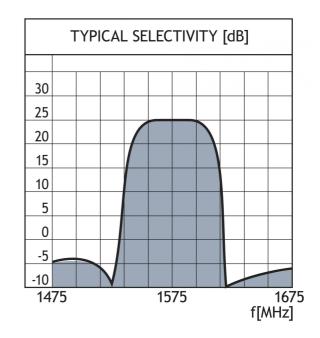

## SPECIFICATIONS

| ELECTRICAL                |                                                     |  |
|---------------------------|-----------------------------------------------------|--|
| MODEL                     | LNA-GPS line amp                                    |  |
| FREQUENCY RANGE           | 1575 ± 10 MHz                                       |  |
| NOMINAL GAIN              | 25 dB ± 1.5 dB @ 1575 MHz                           |  |
| NOISE FIGURE              | Max. 3.0 dB, Typ 2.5 dB                             |  |
| OUTPUT IP3                | >+14 dBm                                            |  |
| P1 dB                     | >0 dBm                                              |  |
| IMPEDANCE                 | Nom 50 Ω                                            |  |
| SWR (in- and output)      | Max. 2.0 typ. 1.5                                   |  |
| SUPPLY VOLTAGE            | 3 – 15 VDC                                          |  |
| CURRENT CONSUMPTION       | 10 mA                                               |  |
| MECHANICAL                |                                                     |  |
| TEMP. RANGE               | -30°C → + 70°C                                      |  |
| COLOUR                    | Black                                               |  |
| CONNECTORS                | Input: SMA-female<br>Output: SMA-female             |  |
| DIMENSIONS<br>(L x W x H) | 62 x 66 x 19.5 mm<br>(incl. connectors and flanges) |  |
| WEIGHT                    | Approx. 65 g                                        |  |