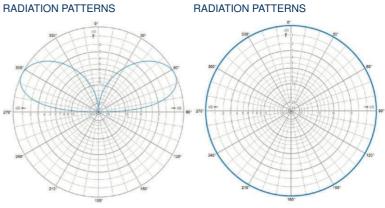

## SPECIFICATIONS

| Electrical              |                                                          |
|-------------------------|----------------------------------------------------------|
| Frequency               | 380 - 470 MHz                                            |
| Max. Input Power        | 250 W                                                    |
| Polarisation            | Vertical                                                 |
| 3 dB Beamwidth, E-Plane | 80 °                                                     |
| 3 dB Beamwidth, H-Plane | Omnidirectional                                          |
| Impedance               | 50 Ω                                                     |
| VSWR                    | < 2.0:1                                                  |
| Gain (EIA RS-329-1)     | 0 dB                                                     |
| Antistatic Protection   | All metal parts DC-grounded (Connector shows a DC-short) |
| Ground Plane Required   | 500 mm square minimum                                    |

IP67 (When installed on vehicle)

DIAGRAM

E-Plane | 425 MHz

H-Plane | 425 MHz